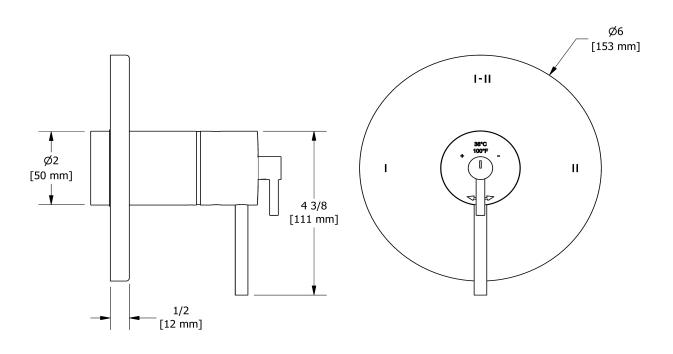

2-way Type T/P coaxial valve trim **TCSTM23** 

## Descriptions

- R23, R23-SPEX or R23-EX rough required to complete
- Trim only
- Thermostatic/pressure balance coaxial cartridge with check valves
- 4 positions (OFF, 1, 1 and 2, 2) share